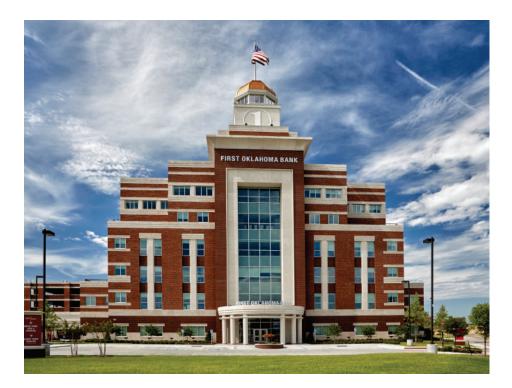

## FIRST OKLAHOMA BANK

Part of the KKT Master-Planned Community 'Village on Main' in Jenks, First Oklahoma Bank corporate headquarters is strategically located for maximum visibility. The eight-story tower capped with a copper dome serves as a signature element for the entire community. The red brick and cast-stone façade echo the architecture of nearby historic Main Street buildings in Jenks. Combined with timeless architectural details, First Oklahoma Bank sets the architectural direction for the development.