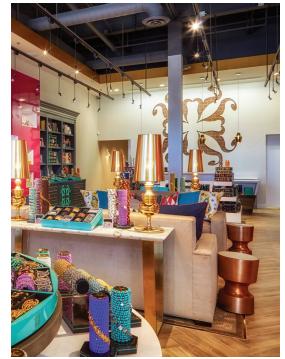

## RUSTIC CUFF AT THE VINEYARD ON MEMORIAL

KKT studied this quickly-growing accessories online brand to interpret it within a brick-and-mortar space. The color palette, materials, and brand references were pulled from Rustic Cuff motifs and incorporated into the design. The inviting store front features modern elements such as glossy surfaces and frosted acrylic, while rustic elements such as brick and reclaimed wood draw customers into the space.

The space includes an easily-navigable showroom, manager's office, break room, inventory storage, and work area for small-scale production and repairs. KKT also worked closely with Rustic Cuff to create custom-designed branded display fixtures which provide ample overstock storage on the floor.