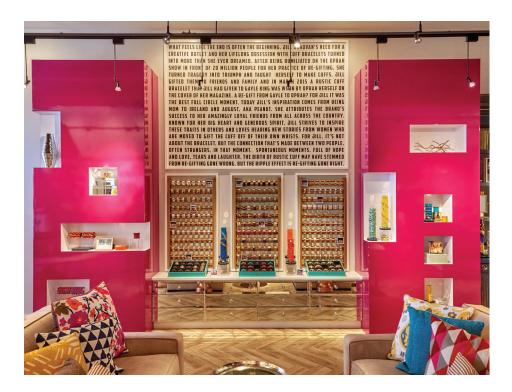

## RUSTIC CUFF AT THE VINEYARD ON MEMORIAL

KKT studied this quickly-growing accessories online brand to interpret it within a brick-and-mortar space. The color palette, materials, and brand references were pulled from Rustic Cuff motifs and incorporated into the design. The inviting store front features modern elements such as glossy surfaces and frosted acrylic, while rustic elements such as brick and reclaimed wood draw customers into the space.

The space includes an easily-navigable showroom, manager's office, break room, inventory storage, and work area for small-scale production and repairs. KKT also worked closely with Rustic Cuff to create custom-designed branded display fixtures which provide ample overstock storage on the floor.