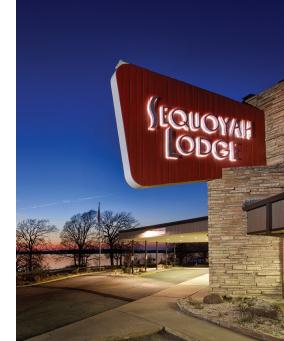

## SEQUOYAH STATE PARK LODGE

KKT fully renovated the exterior and interior of Sequoyah State Lodge to restore the site to its original mid-century modern design. Amenities such as Wi-Fi, keyless entries, and a media room were added, while the entry vestibule was reconfigured and updated to ADA compliance. By ensuring each area contains essential updates and adding contemporary details to the design, KKT transformed the 104-guestroom lodge back to its original mid-century charm, enhancing this desirable getaway destination