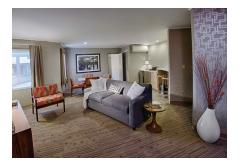

## SEQUOYAH STATE PARK LODGE

KKT fully renovated the exterior and interior of Sequoyah State Lodge to restore the site to its original mid-century modern design. Amenities such as Wi-Fi, keyless entries, and a media room were added, while the entry vestibule was reconfigured and updated to ADA compliance. By ensuring each area contains essential updates and adding contemporary details to the design, KKT transformed the 104-guestroom lodge back to its original mid-century charm, enhancing this desirable getaway destination