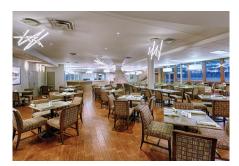

## SEQUOYAH STATE PARK LODGE

KKT fully renovated the exterior and interior of Sequoyah State Lodge to restore the site to its original mid-century modern design. Amenities such as Wi-Fi, keyless entries, and a media room were added, while the entry vestibule was reconfigured and updated to ADA compliance. By ensuring each area contains essential updates and adding contemporary details to the design, KKT transformed the 104-guestroom lodge back to its original mid-century charm, enhancing this desirable getaway destination