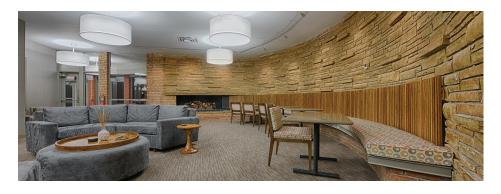

## SEQUOYAH STATE PARK LODGE

KKT fully renovated the exterior and interior of Sequoyah State Lodge to restore the site to its original mid-century modern design. Amenities such as Wi-Fi, keyless entries, and a media room were added, while the entry vestibule was reconfigured and updated to ADA compliance. By ensuring each area contains essential updates and adding contemporary details to the design, KKT transformed the 104-guestroom lodge back to its original mid-century charm, enhancing this desirable getaway destination