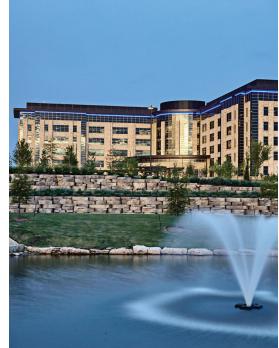

## UNIT CORPORATION HEADQUARTERS

KKT designed new corporate headquarters for long-time client Unit Corporation. The new 196,000 SF six-story building includes a conference center with clerestory windows, offices for more than 500 employees, a safe-room, and a four-story parking garage linked to the building by an enclosed walkway. Sleek, modern elements and materials are designed to convey strength, stability, and timelessness. The fully master planned and landscaped 30-acre site occupies prime real-estate and was sited for a future office park expansion and potential retail center in outlying areas of the property.

## LOCATION

TULSA, OK

COMPLETION DATE

TOTAL SQUARE FOOTAGE

AWARDS

ABC EXCELLENCE IN CONSTRUCTION