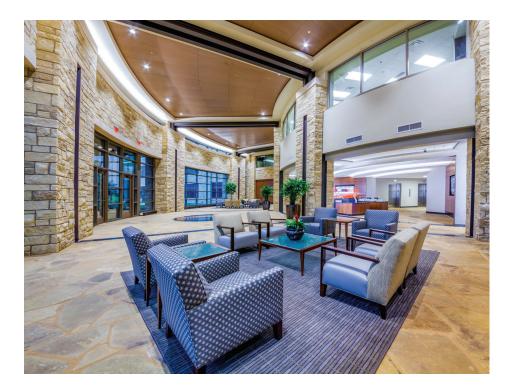

## UNIT CORPORATION HEADQUARTERS

KKT designed new corporate headquarters for long-time client Unit Corporation. The new 196,000 SF six-story building includes a conference center with clerestory windows, offices for more than 500 employees, a safe-room, and a four-story parking garage linked to the building by an enclosed walkway. Sleek, modern elements and materials are designed to convey strength, stability, and timelessness. The fully master planned and landscaped 30-acre site occupies prime real-estate and was sited for a future office park expansion and potential retail center in outlying areas of the property.