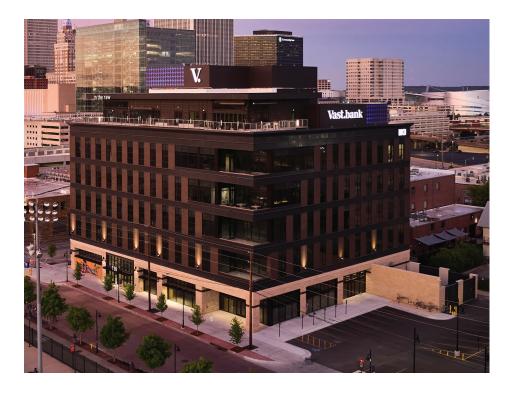

# **VAST.BANK BUILDING**

Situated directly adjacent to OneOK Field in Downtown Tulsa, Vast offers a unique connection to the growing vibrancy of the Tulsa Arts and Greenwood Historic Districts. Early in the design process, our owner/architect team envisioned a structure that would express innovation in tune with nature. This design invokes the predominant mid-rise brick buildings of the neighborhood while responding to the client's deep local roots, love of nature, and integrity.

This design will house locally-owned retail and restaurant space on the ground level with the corporate headquarters for the locally-owned and operated bank on the fifth floor. The rooftop will feature a local restaurant with accessible terraces to emphasize direct connectivity to the outdoors while providing unimpeded views of the adjacent OneOK field