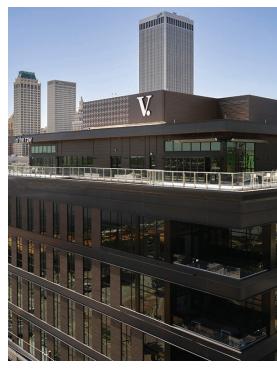

This design will house locally-owned retail and restaurant space on the ground level with the corporate headquarters for the locally-owned and operated bank on the fifth floor. The rooftop will feature a local restaurant with accessible terraces to emphasize direct connectivity to the outdoors while providing unimpeded views of the adjacent OneOK field