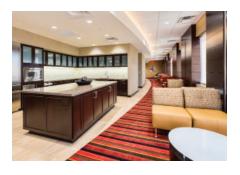

## CIMAREX ENERGY CORPORATE HEADQUARTERS

KKT designed the interiors for Cimarex Energy as the largest tenant of a new 17-story office building in downtown Tulsa. KKT created departmental plans identifying size, amenities, necessary adjacencies, department stacking, equipment planning, and furniture procurement. The final design is ten floors of private offices surrounded by work rooms, large and small meeting rooms, common areas, and break rooms. The design provides thoughtful flow as well as flexibility for future reconfigurations at minimal costs.