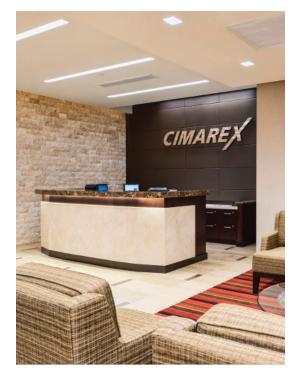

## CIMAREX ENERGY CORPORATE HEADQUARTERS

KKT designed the interiors for Cimarex Energy as the largest tenant of a new 17-story office building in downtown Tulsa. KKT created departmental plans identifying size, amenities, necessary adjacencies, department stacking, equipment planning, and furniture procurement. The final design is ten floors of private offices surrounded by work rooms, large and small meeting rooms, common areas, and break rooms. The design provides thoughtful flow as well as flexibility for future reconfigurations at minimal costs.