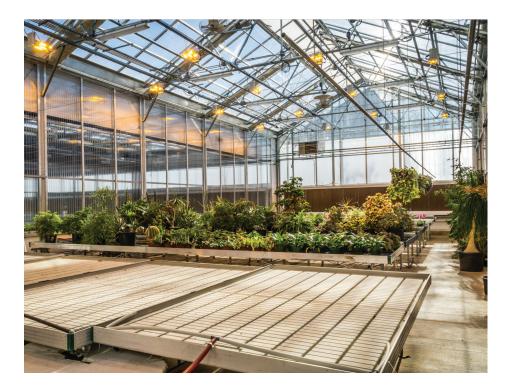

## OKLAHOMA STATE UNIVERSITY GREENHOUSE LEARNING CENTER

This state-of-the-art facility features five greenhouses with cuttingedge irrigation systems, precise climate and humidity controls, and an isolated entomology greenhouse. The head house includes a classroom, office space, plant-preparation area, and storage space for soil, equipment, fertilizer, and pest-management materials. A large foyer provides space for student club meetings. These new buildings give students an industry-standard learning facility to prepare them for a variety of horticultural-based careers.