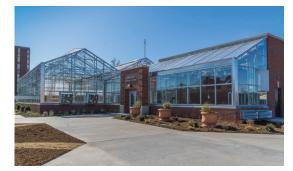

## OKLAHOMA STATE UNIVERSITY GREENHOUSE LEARNING CENTER

This state-of-the-art facility features five greenhouses with cuttingedge irrigation systems, precise climate and humidity controls, and an isolated entomology greenhouse. The head house includes a classroom, office space, plant-preparation area, and storage space for soil, equipment, fertilizer, and pest-management materials. A large foyer provides space for student club meetings. These new buildings give students an industry-standard learning facility to prepare them for a variety of horticultural-based careers.

## LOCATION

STILLWATER, OK

COMPLETION DATE

TOTAL SQUARE FOOTAGE 18,576 SF