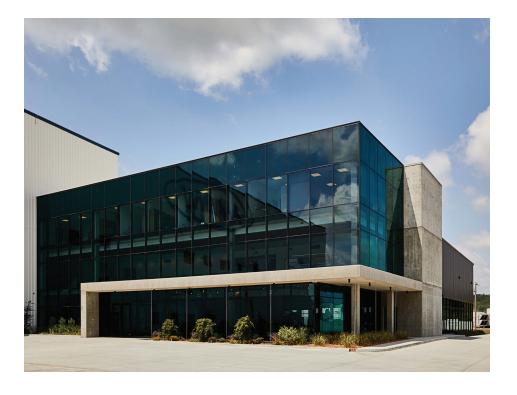

# **AAON EXPLORATION CENTER**

KKT has partnered with AAON on their new Exploration Center Facility at their headquarters in Tulsa. This 28,000 square foot facility is a state-of-the-art customer center aimed at providing an opportunity for customers to see, test and explore AAON equipment in different conditions via a range of interactive exhibits. This innovative center includes reception, conference and event spaces, catering, offices, retail, support spaces, as well as the featured 10,000 square foot display and exhibit space. The exploration center includes two structural overhead cranes to change equipment and exhibits easily, and even incorporates a balcony overlook from the second-floor conference center. Our KKT team worked collaboratively on this project to create the project design in an accelerated manner, meeting AAON's goals and providing a sophisticated showroom experience. The project was completed in late winter 2023 and is now open for visitors.