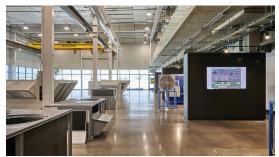

# **AAON EXPLORATION CENTER**

KKT has partnered with AAON on their new Exploration Center Facility at their headquarters in Tulsa. This 28,000 square foot facility is a state-of-the-art customer center aimed at providing an opportunity for customers to see, test and explore AAON equipment in different conditions via a range of interactive exhibits. This innovative center includes reception, conference and event spaces, catering, offices, retail, support spaces, as well as the featured 10,000 square foot display and exhibit space. The exploration center includes two structural overhead cranes to change equipment and exhibits easily, and even incorporates a balcony overlook from the second-floor conference center. Our KKT team worked collaboratively on this project to create the project design in an accelerated manner, meeting AAON's goals and providing a sophisticated showroom experience. The project was completed in late winter 2023 and is now open for visitors.