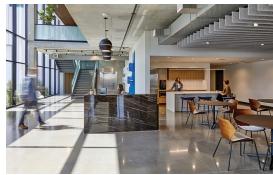

# **AAON EXPLORATION CENTER**

KKT has partnered with AAON on their new Exploration Center Facility at their headquarters in Tulsa. This 28,000 square foot facility is a state-of-the-art customer center aimed at providing an opportunity for customers to see, test and explore AAON equipment in different conditions via a range of interactive exhibits. This innovative center includes reception, conference and event spaces, catering, offices, retail, support spaces, as well as the featured 10,000 square foot display and exhibit space. The exploration center includes two structural overhead cranes to change equipment and exhibits easily, and even incorporates a balcony overlook from the second-floor conference center. Our KKT team worked collaboratively on this project to create the project design in an accelerated manner, meeting AAON's goals and providing a sophisticated showroom experience. The project was completed in late winter 2023 and is now open for visitors.