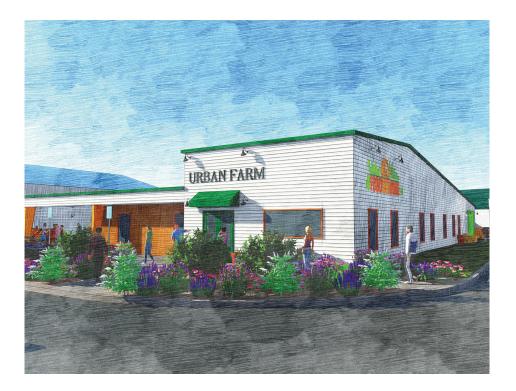

## FOOD HOME: URBAN FARM

Urban Farm is the first phase of the new "Food Home" campus, an urban farm, market, and community education space. This new construction will include a 10,000 square foot aquaponic growing area, processing space, shipping/receiving, offices, storage, training room, display spaces, and covered outdoor area. Located in North Tulsa the intent of the nonprofit is to "transform food deserts and the legacy issues created by living food-insecure through community partnership, education, and innovative solutions."