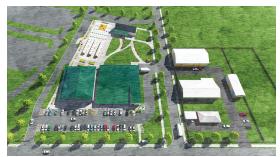

## FOOD HOME: URBAN FARM

Urban Farm is the first phase of the new "Food Home" campus, an urban farm, market, and community education space. This new construction will include a 10,000 square foot aquaponic growing area, processing space, shipping/receiving, offices, storage, training room, display spaces, and covered outdoor area. Located in North Tulsa the intent of the nonprofit is to "transform food deserts and the legacy issues created by living food-insecure through community partnership, education, and innovative solutions."