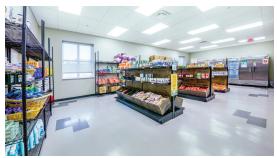

# **TULSA CARES**

A 16,800 S.F. facility which features counseling & administration offices, meeting rooms, break areas, a commercial kitchen, a dining hall, a public food pantry, and storage. By working closely with the entire staff of Tulsa CARES to understand how they operate, what they offer, and how they would like to grow, KKT transformed and expanded what was an old church into a facility which will meet their needs for years to come. KKT is currently working with Tulsa CARES to assess feasibility for an expansion to their facility and is excited to partner with them on the growth of their services and outreach.