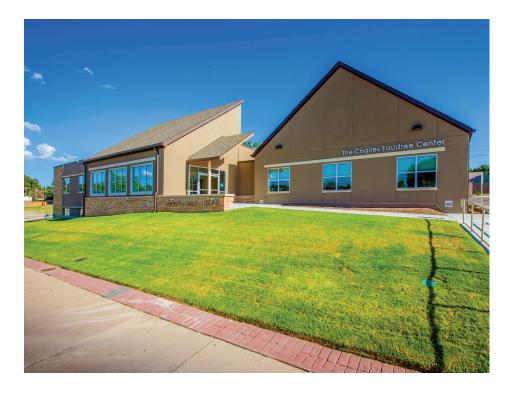

# **TULSA CARES**

A 16,800 S.F. facility which features counseling & administration offices, meeting rooms, break areas, a commercial kitchen, a dining hall, a public food pantry, and storage. By working closely with the entire staff of Tulsa CARES to understand how they operate, what they offer, and how they would like to grow, KKT transformed and expanded what was an old church into a facility which will meet their needs for years to come. KKT is currently working with Tulsa CARES to assess feasibility for an expansion to their facility and is excited to partner with them on the growth of their services and outreach.

### LOCATION

TULSA, OK

### **COMPLETION DATE**

2014

### TOTAL SQUARE FOOTAGE

16,800 SF