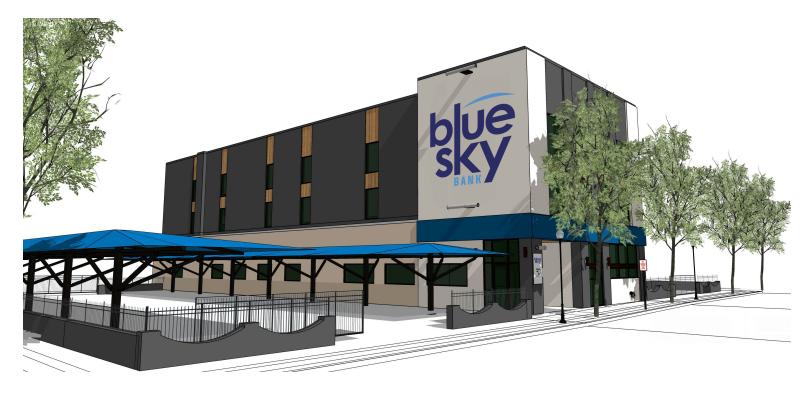

## **BLUE SKY BANK**

Today, KKT Architects are leading a comprehensive renovation project, addressing both the interior and exterior, as well as all mechanical, electrical, and plumbing systems, ensuring compliance with modern building codes. While historic renovation was considered, the focus remains on a contemporary overhaul.

The new design will feature a bank branch on the first floor, with offices occupying the second and third floors. Lyle Construction, formerly known as Stava, has made significant progress and is now approximately 75% through the construction phase.

The building, originally constructed in 1917, housed a hotel lobby and retail on the first floor and hotel on the second and third floors. While designed to accommodate additional floors, they were never completed.