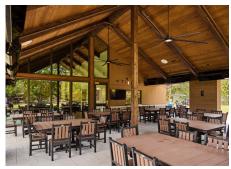

# THE COVES

KKT helped with preliminary fundraising images, and then with the architectural and interior design for this golf clubhouse addition. The addition to the original clubhouse more than doubled the interior dining area while also adding a full bar and kitchen. Additionally, a covered exterior patio extends the building's footprint for an additional 1200sf of exterior space that overlooks the course's 18th green.