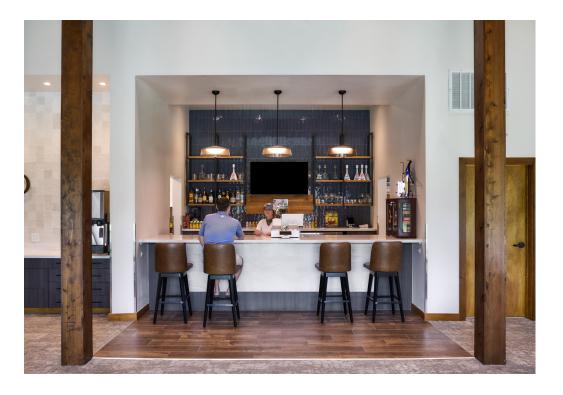

# THE COVES

KKT helped with preliminary fundraising images, and then with the architectural and interior design for this golf clubhouse addition. The addition to the original clubhouse more than doubled the interior dining area while also adding a full bar and kitchen. Additionally, a covered exterior patio extends the building's footprint for an additional 1200sf of exterior space that overlooks the course's 18th green.

## **SERVICES**

ARCHITECTURE
CONCEPTUAL FUNDRAISING
CONSTRUCTION ADMINISTRATION
INTERIORS
KITCHEN/BAR DESIGN
STRUCTURAL ENGINEERING