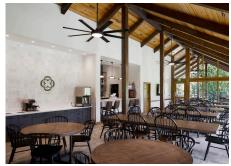

# THE COVES

KKT helped with preliminary fundraising images, and then with the architectural and interior design for this golf clubhouse addition. The addition to the original clubhouse more than doubled the interior dining area while also adding a full bar and kitchen. Additionally, a covered exterior patio extends the building's footprint for an additional 1200sf of exterior space that overlooks the course's 18th green.