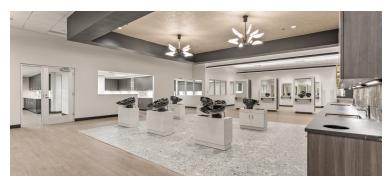

## TRI COUNTY TECH COSMETOLOGY

With a fresh remodel and over 7,000 square feet, Tri County Tech's updated cosmetology salon is able to deliver top notch beauty services to the community. KKT facilitated the project through all aspects of design including Structural Engineering, Interior Design and Architecture. The renovation involved demolition to complete a new entry vestibule, the addition of multiple salon, manicure, pedicure, facial, waxing and shampoo bowl stations. Additionally, this fresh new look for the salon also came with updated, state-of-the-art equipment for these stations. Tri County Tech's expansion also includes additional classrooms, offices, storage spaces and a new laundry room. The brand new finishes throughout the studio bring a high-end feel to students, staff and clients.