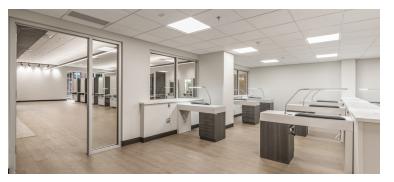

## TRI COUNTY TECH COSMETOLOGY

With a fresh remodel and over 7,000 square feet, Tri County Tech's updated cosmetology salon is able to deliver top notch beauty services to the community. KKT facilitated the project through all aspects of design including Structural Engineering, Interior Design and Architecture. The renovation involved demolition to complete a new entry vestibule, the addition of multiple salon, manicure, pedicure, facial, waxing and shampoo bowl stations. Additionally, this fresh new look for the salon also came with updated, state-of-the-art equipment for these stations. Tri County Tech's expansion also includes additional classrooms, offices, storage spaces and a new laundry room. The brand new finishes throughout the studio bring a high-end feel to students, staff and clients.