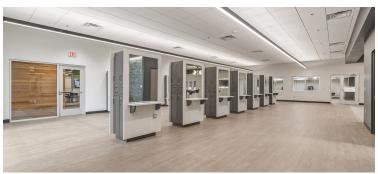

## TRI COUNTY TECH COSMETOLOGY

With a fresh remodel and over 7,000 square feet, Tri County Tech's updated cosmetology salon is able to deliver top notch beauty services to the community. KKT facilitated the project through all aspects of design including Structural Engineering, Interior Design and Architecture. The renovation involved demolition to complete a new entry vestibule, the addition of multiple salon, manicure, pedicure, facial, waxing and shampoo bowl stations. Additionally, this fresh new look for the salon also came with updated, state-of-the-art equipment for these stations. Tri County Tech's expansion also includes additional classrooms, offices, storage spaces and a new laundry room. The brand new finishes throughout the studio bring a high-end feel to students, staff and clients.